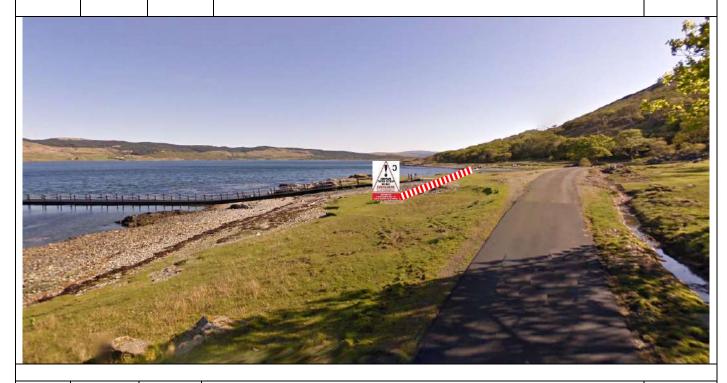

Tape across opening Notice C facing pedestrians coming from jetty. ///unusable.extensive.last

Tape opening on L

Notice C facing outward behind tape
///banter.dries.wagers

- SS11/15 Motorwise Knock Stage

| Post | Miles |       | Information     | amotion. | Predicted |
|------|-------|-------|-----------------|----------|-----------|
| No.  | Total | Inter | IIIIOIIIIatioii |          | Marshals  |