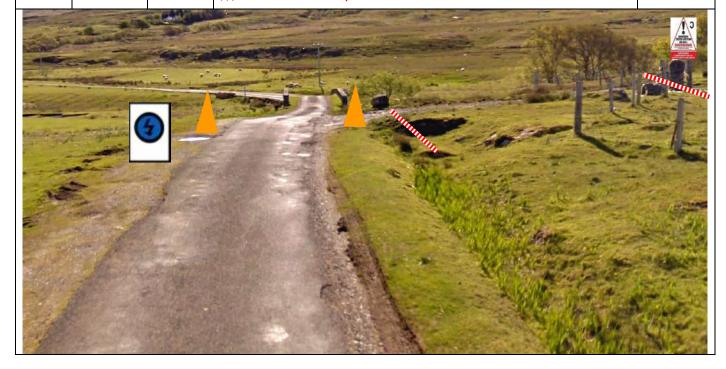

- SS11/15 Motorwise Knock Stage

| Post | Miles |       | Information | Predicted |
|------|-------|-------|-------------|-----------|
| No.  | Total | Inter | Information | Marshals  |

1.12 O.2 Tape field gate on R
///losses.impresses.motored