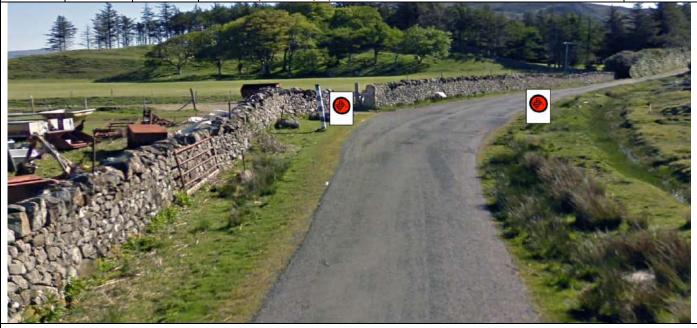

1.17 0.05

**Benmore Estate entrance** - Tape track on R Notice A and SC on L – tape 10m from road. Notice C facing outward behind tape ///simply.bats.daydreams

2.49

- SS11/15 Motorwise Knock Stage

|      |       |       | •           | 3 |           |
|------|-------|-------|-------------|---|-----------|
| Post | Miles |       | Information |   | Predicted |
| No.  | Total | Inter | iniormation |   | Marshals  |