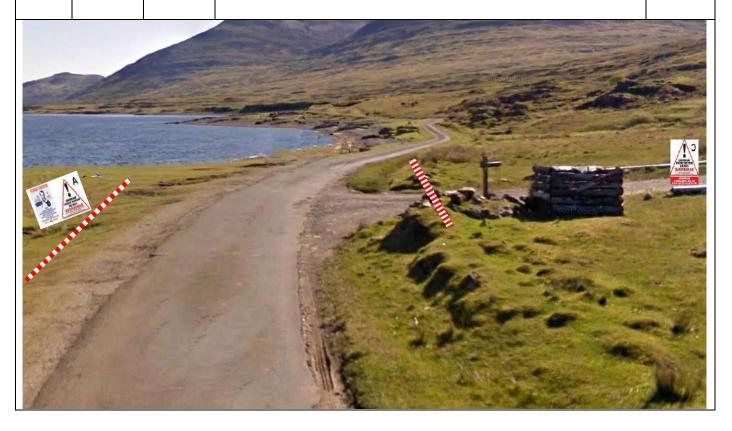

1.17 0.05

**Benmore Estate entrance** - Tape track on R Notice A and SC on L – tape 10m from road. Notice C facing outward behind tape ///simply.bats.daydreams

2.49

- SS11/15 Motorwise Knock Stage

|      |       |       | •           | 3 |           |
|------|-------|-------|-------------|---|-----------|
| Post | Miles |       | Information |   | Predicted |
| No.  | Total | Inter | iniormation |   | Marshals  |