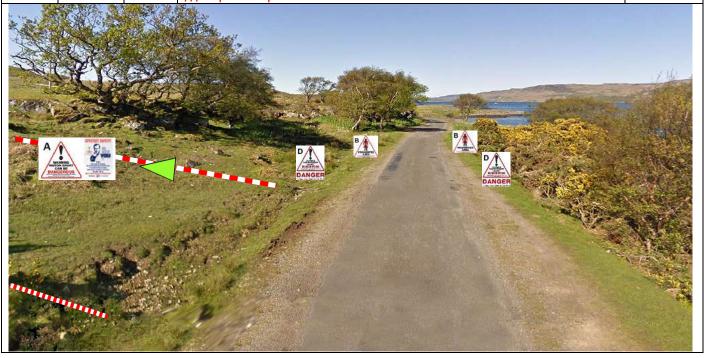

4.48 0.1 Chicane - Notice D on fence corner facing Parking area, notice B both sides of road. Radio board. Chicane 10m spacing ///when.curls.healers

**Spectator area** on R behind fence. ( ///rice.highs.paler) Spectators to stand on rock outcrop, not behind fence. Yellow/black tape – P4A 4.58 0.1 stakes and cones required. Notice D at ends Notice B both sides of road at approx. 10m intervals, Tape gateway on R.

Notice D after access to prevent spectators continuing down road. Notice B at approx. 10m intervals either side of road down to open area past jump. Notice A and SC on path.

///disposal.tripods.modules