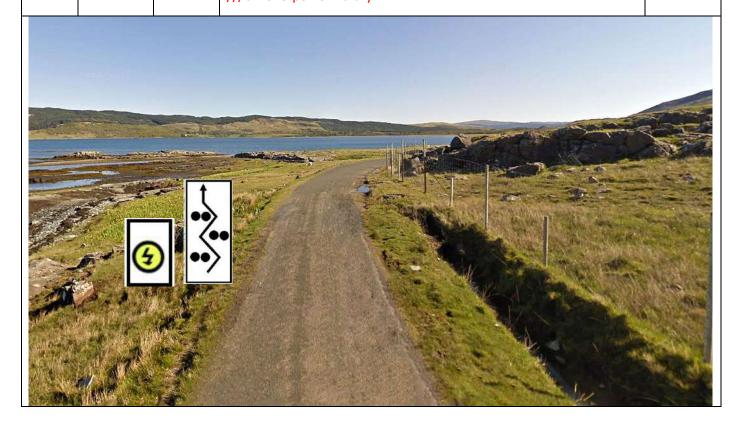

0.92 0.92

**Derryguaig** - Tape Driveway on R and across entrance— park radio car at gateway. Notice C facing outward. Radio board. Advance arrow, post number and advance radio board 100m before ///thud.rank.landlady