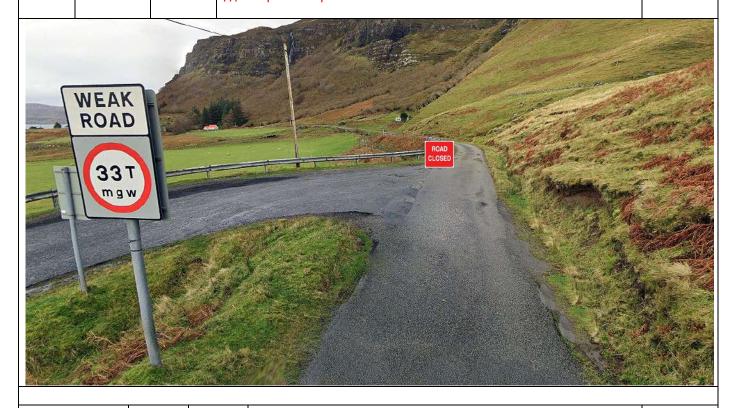

- SS11/15 Motorwise Knock Stage

| Post | Miles |       | Information | Predicted |
|------|-------|-------|-------------|-----------|
| No.  | Total | Inter | Information | Marshals  |

Road closure – looking toward stage Start line ///recapture.trapdoor.cans