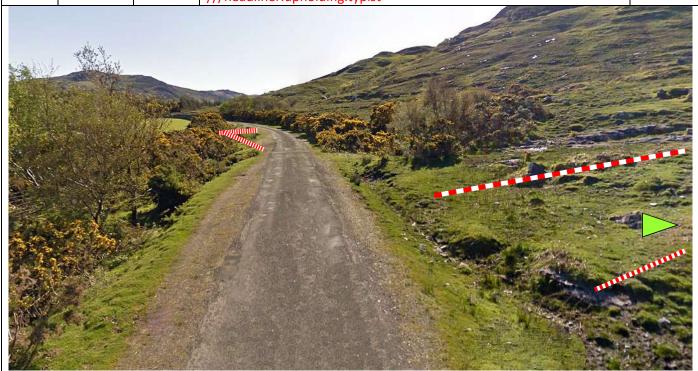

0.09

Tape access corridor on L from field gate to 1m from road edge. Tape access corridor on R 5m onto hillside.

///headliner.upholding.typist

PM 2

**Crossing point detail – looking back** – access to high ground. Tape both sides of access.

Notice D after access to prevent spectators continuing down road. Notice B at approx. 10m intervals either side of road down to open area past jump. Notice A and SC on path.

///disposal.tripods.modules