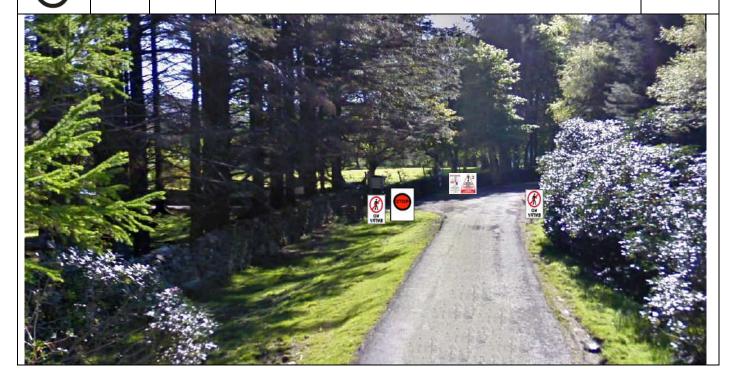

## P6 STOP

5.01

0.22

Stop Line -

Notice C and SC facing outwards for any pedestians approaching. No entry for pedestrians boards both sides. Green arrow to L for spectator route

///roughest.eternity.stared