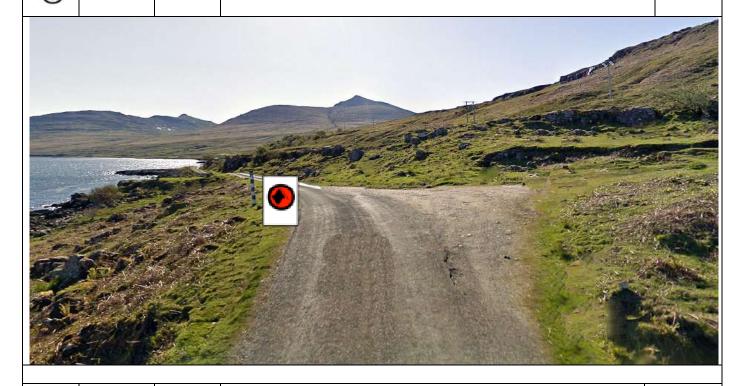

1.17 0.05

**Benmore Estate entrance** - Tape track on R Notice A and SC on L – tape 10m from road. Notice C facing outward behind tape ///simply.bats.daydreams

2.49

- SS11/15 Motorwise Knock Stage

|      |       |       | •           | 3 |           |
|------|-------|-------|-------------|---|-----------|
| Post | Miles |       | Information |   | Predicted |
| No.  | Total | Inter | iniormation |   | Marshals  |