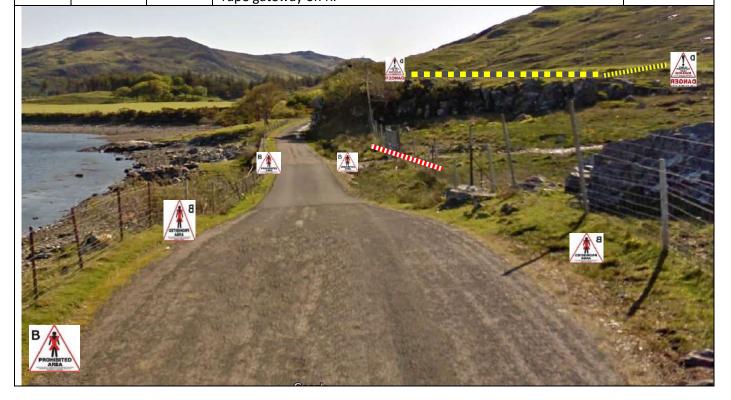

1.17 0.05

**Benmore Estate entrance** - Tape track on R Notice A and SC on L – tape 10m from road. Notice C facing outward behind tape ///simply.bats.daydreams

2.49

- SS11/15 Motorwise Knock Stage

|      |       |       | •           | 3 |           |
|------|-------|-------|-------------|---|-----------|
| Post | Miles |       | Information |   | Predicted |
| No.  | Total | Inter | iniormation |   | Marshals  |