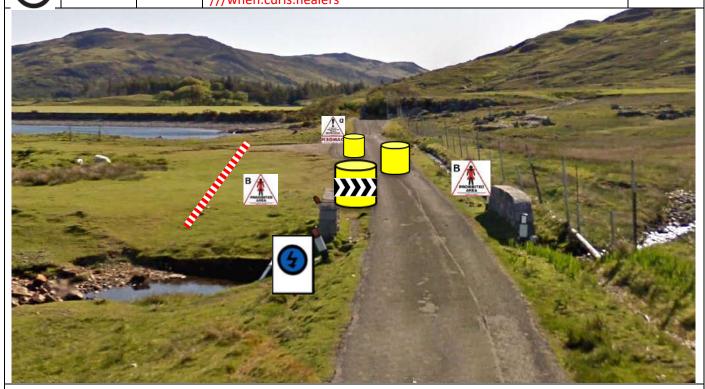

4.48 0.1 Chicane - Notice D on fence corner facing Parking area, notice B both sides of road. Radio board. Chicane 10m spacing ///when.curls.healers

**Spectator area** on R behind fence. ( ///rice.highs.paler) Spectators to stand on rock outcrop, not behind fence. Yellow/black tape – P4A 4.58 0.1 stakes and cones required. Notice D at ends Notice B both sides of road at approx. 10m intervals, Tape gateway on R.