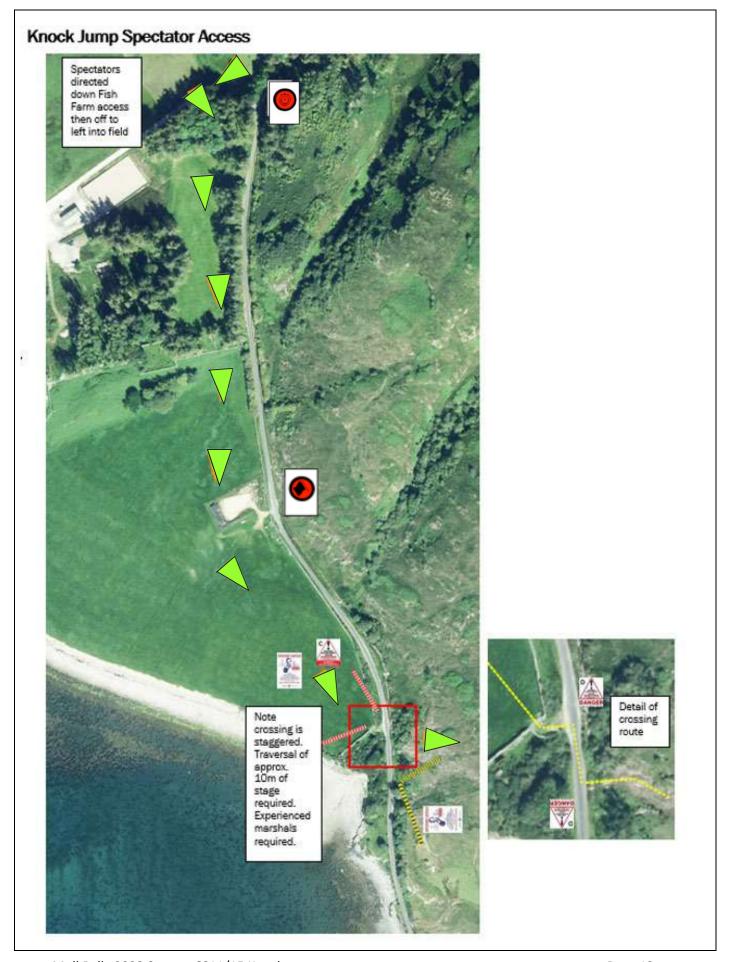

4.48 0.1 Chicane - Notice D on fence corner facing Parking area, notice B both sides of road. Radio board. Chicane 10m spacing ///when.curls.healers

**Spectator area** on R behind fence. ( ///rice.highs.paler) Spectators to stand on rock outcrop, not behind fence. Yellow/black tape – P4A 4.58 0.1 stakes and cones required. Notice D at ends Notice B both sides of road at approx. 10m intervals, Tape gateway on R.

**PM 2** 

4.67

P4B

- SS11/15 Motorwise Knock Stage

| Post | Miles |       | Information | Predicted |
|------|-------|-------|-------------|-----------|
| No.  | Total | Inter | mormation   | Marshals  |

Spectator crossing point.

0.09

Tape access corridor on L from field gate to 1m from road edge. Tape access corridor on R 5m onto hillside.

///headliner.upholding.typist

PM 2

**Crossing point detail – looking back** – access to high ground. Tape both sides of access.

Notice D after access to prevent spectators continuing down road. Notice B at approx. 10m intervals either side of road down to open area past jump. Notice A and SC on path.

///disposal.tripods.modules