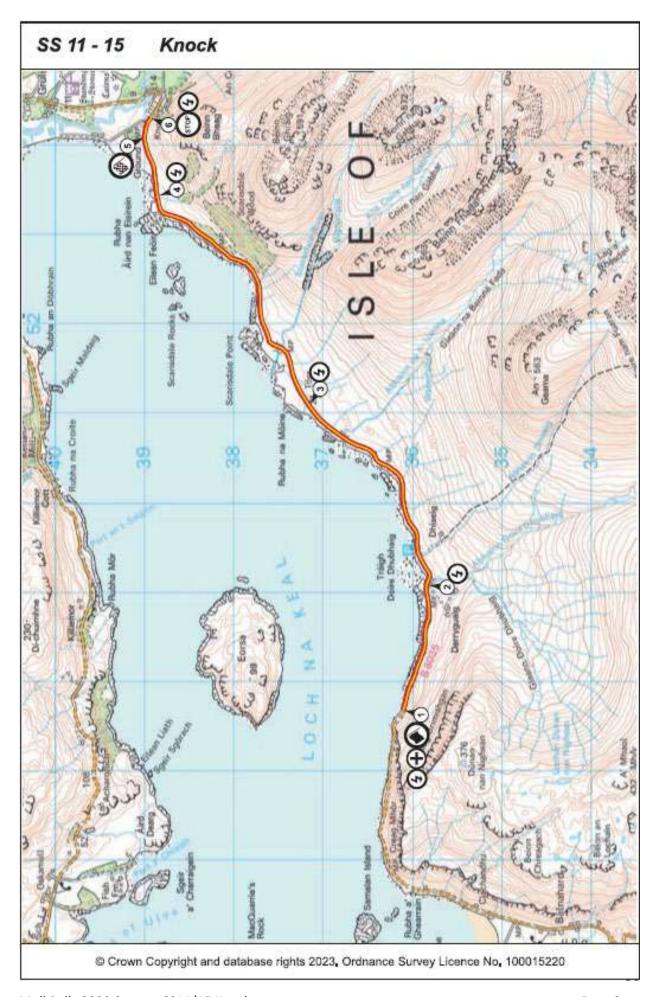

13TH - 15TH OCTOBER 2023 WWW.MULLRALLY.ORG

STAGE SETUP GUIDE

SS11/15 KNOCK 1 & 2

- SS11/15 Motorwise Knock Stage

| Post | Miles |       | Information | Predicted |
|------|-------|-------|-------------|-----------|
| No.  | Total | Inter | Information | Marshals  |

Road closure – looking toward stage Start line ///recapture.trapdoor.cans