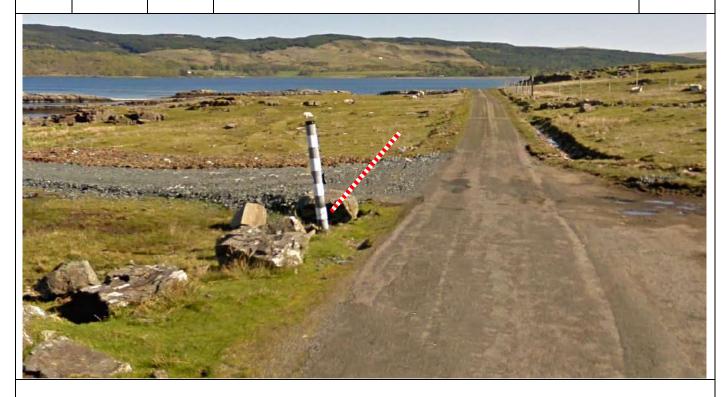

Arrival

Passing place on R. Warning board 100m before ///invest.pavilions.finds

| Post | Miles |       | Information | Predicted |
|------|-------|-------|-------------|-----------|
| No.  | Total | Inter | information | Marshals  |