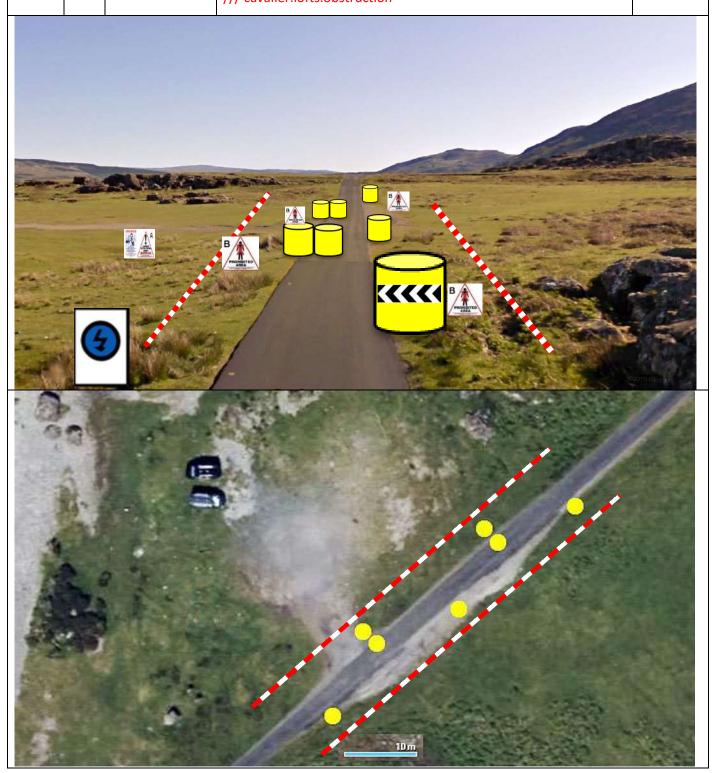

4.48 0.1 Chicane - Notice D on fence corner facing Parking area, notice B both sides of road. Radio board. Chicane 10m spacing ///when.curls.healers

**Spectator area** on R behind fence. ( ///rice.highs.paler) Spectators to stand on rock outcrop, not behind fence. Yellow/black tape – P4A 4.58 0.1 stakes and cones required. Notice D at ends Notice B both sides of road at approx. 10m intervals, Tape gateway on R.

**PM 2** 

4.67

P4B

- SS11/15 Motorwise Knock Stage

| Post | Miles |       | Information | Predicted |
|------|-------|-------|-------------|-----------|
| No.  | Total | Inter | mormation   | Marshals  |

Spectator crossing point.